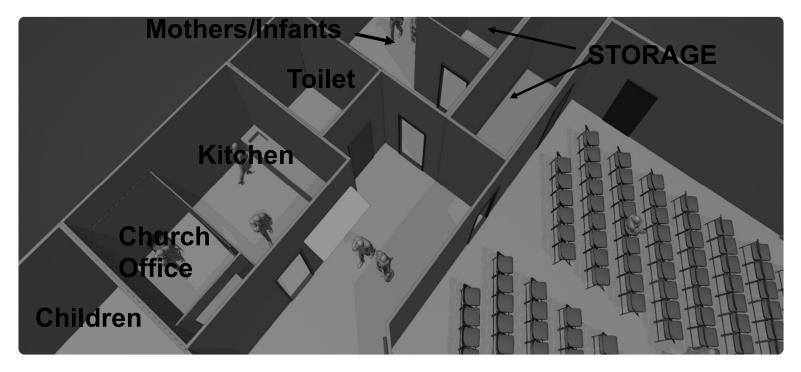

## Demia Way Layout

Entry

Kitchen and Hallway

Children, Church Office, Kitchen, Mothers/Infants, Storage

**Sanctuary Entry** 

Sanctuary

Prayer Room / AV Table