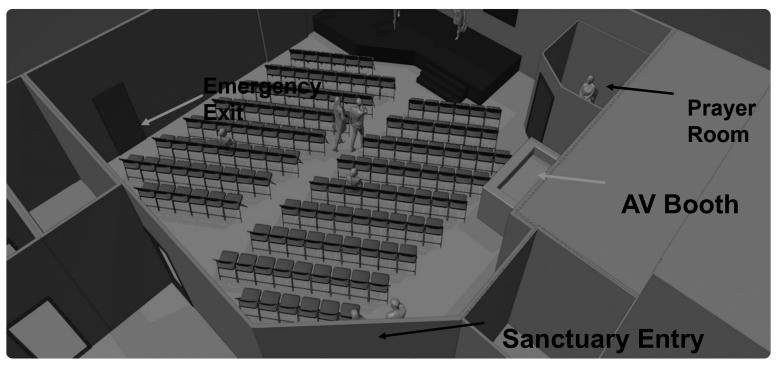

## Demia Way Layout

Entry

Kitchen and Hallway

Children, Church Office, Kitchen, Mothers/Infants, Storage

**Sanctuary Entry** 

Sanctuary

Prayer Room / AV Table